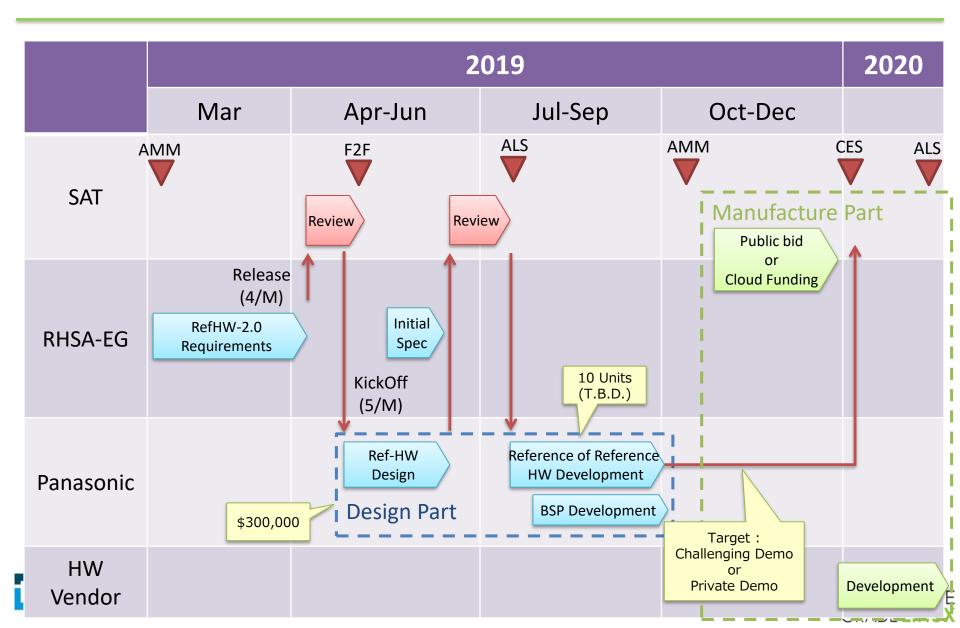

## RHEG Schedule (Draft)

## New RH Development Plan

- RHEG has \$300K budget for New RH Development.
  - Approved by AB.
- The development process is divided into 2 parts.
  - Design and Manufacture
- Design Part
  - Contract Development by Panasonic.
  - Sample Hardware (10 units by the end of Sept.(T.B.D.))
  - Spec of sample will be same as KingFisher board.
  - Hardware Design becomes OPEN.
  - Requirement Specification is not ready to be reviewed by SAT.
- Manufacture Part
  - Use public bid or Cloud funding(T.B.D.)