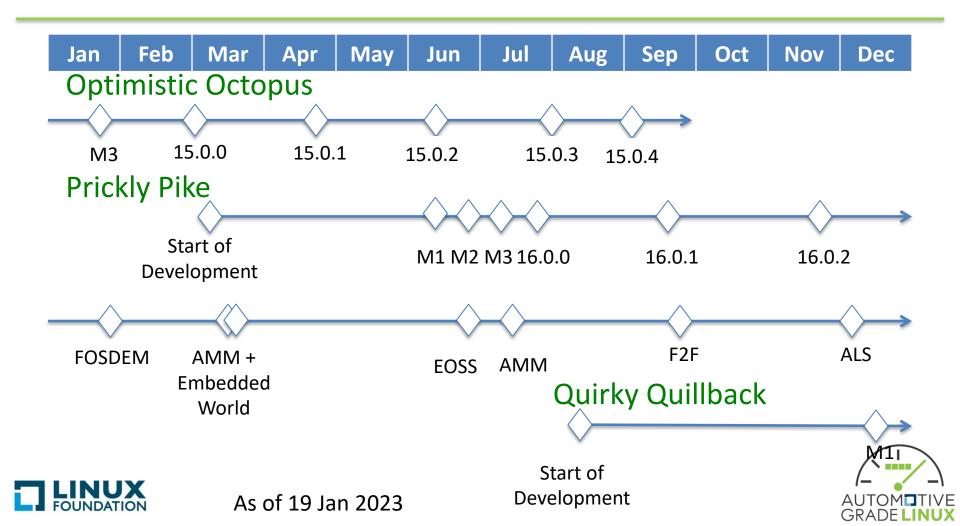

### **Optimistic Octopus**

#### Optimistic Octopus Patch Releases

# Prickly Pike

**GRADE LINUX** 

As of 19 Jan 2023

#### Prickly Pike Patch Releases