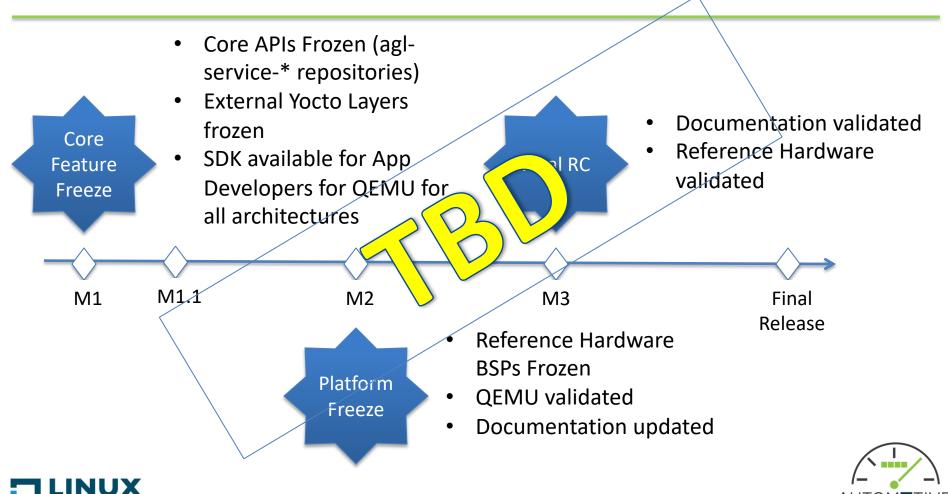

#### Release Candidates

Core APIs Frozen (App FW, Public Services, GUI Toolkit)

SDK available for App Developers on at least 1 Reference Board

Reference Applications Frozen

Documentation Complete

SDK for All Reference Boards

Final RC RC2 RC3

Final Release

- BSPs Frozen
- Release Branch Created
- All source code frozen (SRCREV pinned) (all RCs now)
- Test Cases Frozen

Core

**Feature** 

Freeze

RC1