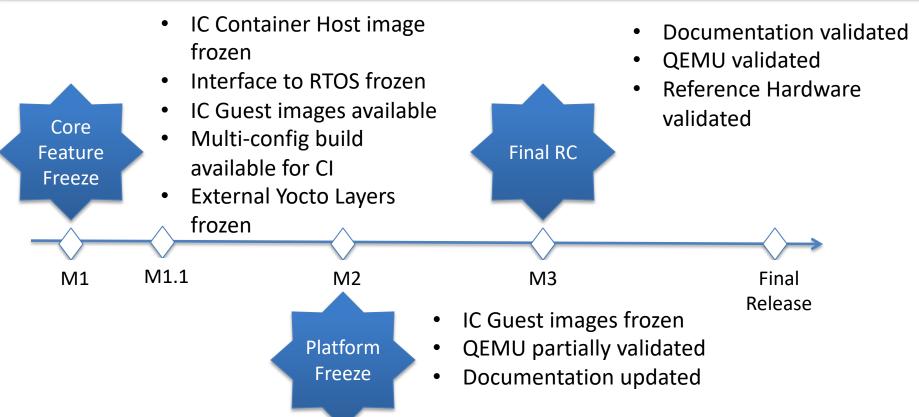

#### Example Release Schedule



#### Release Candidates

Core APIs Frozen (App FW, Public Services, GUI Toolkit)

SDK available for App Developers on at least 1 Reference Board

Reference Applications Frozen

Documentation Complete

SDK for All Reference Boards

Final RC RC2 RC3

Final Release



- BSPs Frozen
- Release Branch Created
- All source code frozen (SRCREV pinned) (all RCs now)
- Test Cases Frozen



Core

**Feature** 

Freeze

RC1



#### Release Milestones (Demo)







#### Release Milestones (IC)







#### Example Release Schedule



# Release Milestones (IVI PR)



Slide 6

#### Milestone Versioning

- M1 will be AGL Version (x-1).91.0
- M2 will be AGL Version (x-1).92.0
- M2 will be AGL Version (x-1).93.0
- Kooky Koi
  - M1 10.91.0
  - M2 10.92.0
  - M3 10.93.0
  - If interim point milestones are needed for bug fixes (e.g. M1.1) the we would use 10.91.1





#### 2022 AGL Schedule



#### 2023 AGL Schedule



#### Lucky Lamprey Patch Releases



### Lucky Lamprey Patch Releases







#### Lucky Lamprey Patch Releases





AUTOMOTIVE GRADE LINUX

## Magic Marlin



### Magic Marlin Patch Releases



# Nifty Needlefish



## Nifty Needlefish Patch Releases



### **Optimistic Octopus**



#### Optimistic Octopus Patch Releases



# Prickly Pike



**GRADE LINUX** 

As of 19 Jan 2