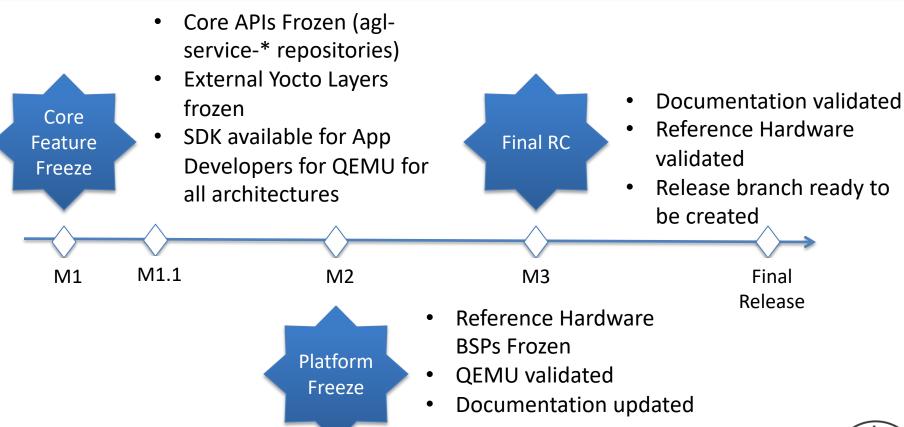

#### Example Release Schedule



#### Release Candidates

Core APIs Frozen (App FW, Public Services, GUI Toolkit)

SDK available for App Developers on at least 1 Reference Board

Reference Applications Frozen

Documentation Complete

SDK for All Reference Boards

Final RC RC2 RC3

Final Release



- BSPs Frozen
- Release Branch Created
- All source code frozen (SRCREV pinned) (all RCs now)
- Test Cases Frozen



Core

**Feature** 

Freeze

RC1



#### Release Milestones (Demo)







#### Release Milestones (IC)







#### Example Release Schedule



# Release Milestones (IVI PR)



Slide 6

#### Milestone Versioning

- M1 will be AGL Version (x-1).91.0
- M2 will be AGL Version (x-1).92.0
- M2 will be AGL Version (x-1).93.0
- Kooky Koi
  - M1 10.91.0
  - M2 10.92.0
  - M3 10.93.0
  - If interim point milestones are needed for bug fixes (e.g. M1.1) the we would use 10.91.1





#### 2022 AGL Schedule



#### 2023 AGL Schedule



#### Lucky Lamprey Patch Releases



### Lucky Lamprey Patch Releases







#### Lucky Lamprey Patch Releases





AUTOMOTIVE GRADE LINUX

## Magic Marlin



### Magic Marlin Patch Releases



# Nifty Needlefish



## Nifty Needlefish Patch Releases



### **Optimistic Octopus**



#### Optimistic Octopus Patch Releases



# Prickly Pike