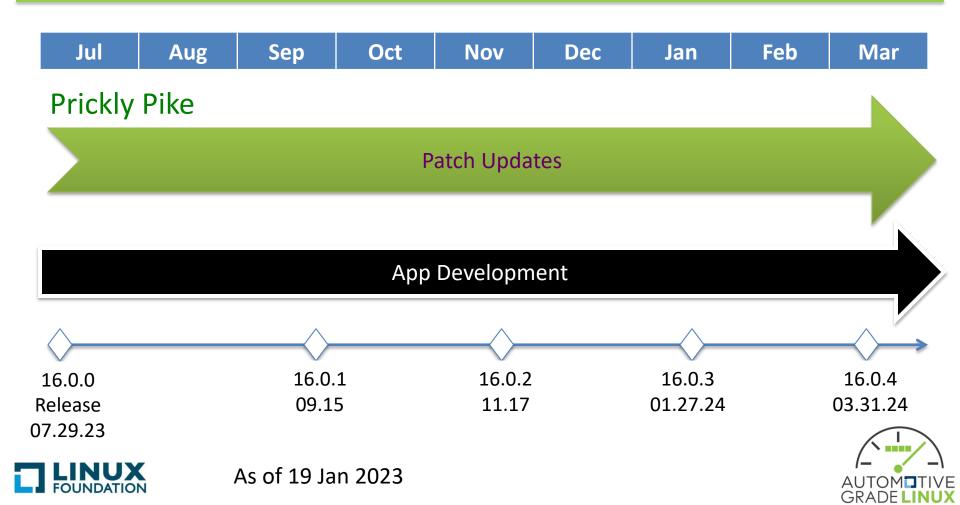

# Release Milestones (IVI PR)



Slide 6

#### Milestone Versioning

- M1 will be AGL Version (x-1).91.0
- M2 will be AGL Version (x-1).92.0
- M2 will be AGL Version (x-1).93.0
- Kooky Koi
  - M1 10.91.0
  - M2 10.92.0
  - M3 10.93.0
  - If interim point milestones are needed for bug fixes (e.g. M1.1) the we would use 10.91.1





#### 2022 AGL Schedule



#### 2023 AGL Schedule



#### Lucky Lamprey Patch Releases



### Lucky Lamprey Patch Releases







#### Lucky Lamprey Patch Releases





AUTOMOTIVE GRADE LINUX

## Magic Marlin



### Magic Marlin Patch Releases



# Nifty Needlefish



## Nifty Needlefish Patch Releases



### **Optimistic Octopus**



#### Optimistic Octopus Patch Releases



# Prickly Pike



**GRADE LINUX** 

As of 19 Jan 2023

#### Prickly Pike Patch Releases