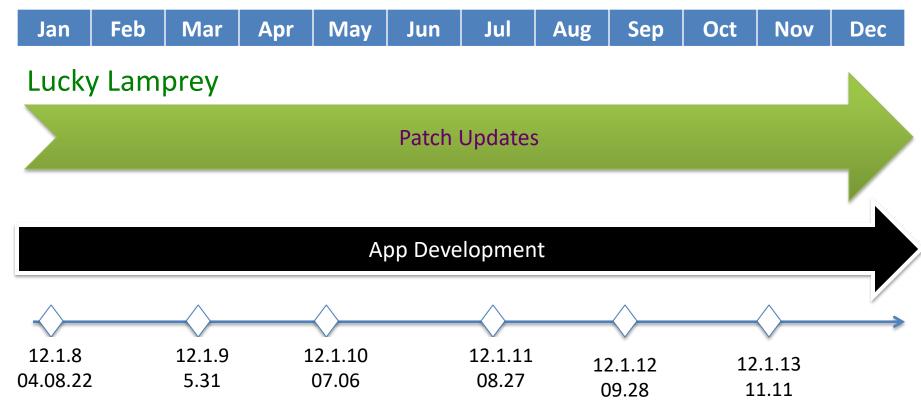

#### Lucky Lamprey Patch Releases

### Lucky Lamprey Patch Releases

#### Lucky Lamprey Patch Releases

AUTOMOTIVE GRADE LINUX