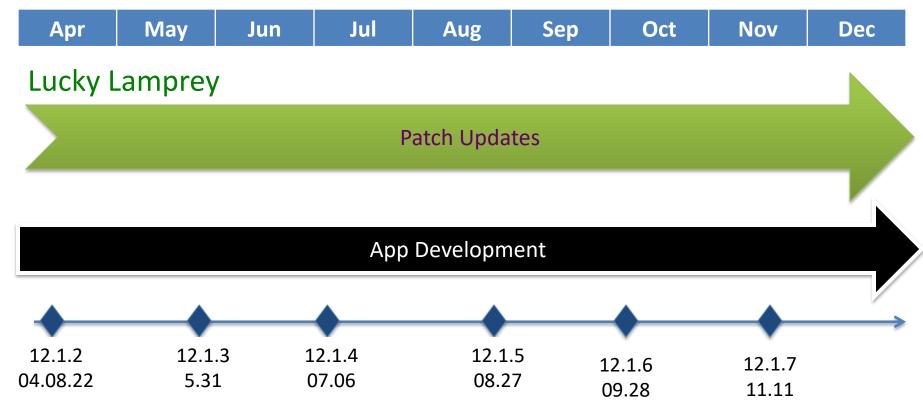

#### Lucky Lamprey Patch Releases

### Lucky Lamprey Patch Releases

#### Lucky Lamprey Patch Releases

AUTOMOTIVE GRADE LINUX