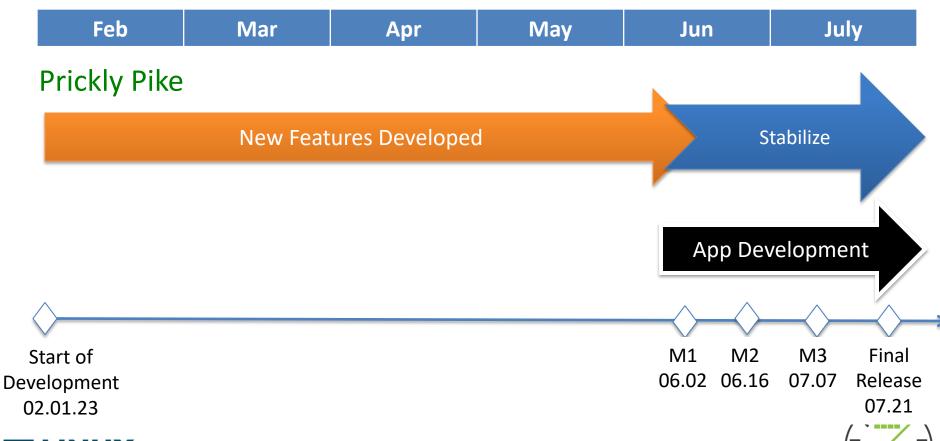

#### Release Milestones (IC)







#### Example Release Schedule



# Release Milestones (IVI PR)



Slide 6

#### Milestone Versioning

- M1 will be AGL Version (x-1).91.0
- M2 will be AGL Version (x-1).92.0
- M2 will be AGL Version (x-1).93.0
- Kooky Koi
  - M1 10.91.0
  - M2 10.92.0
  - M3 10.93.0
  - If interim point milestones are needed for bug fixes (e.g. M1.1) the we would use 10.91.1





#### 2022 AGL Schedule



#### 2023 AGL Schedule



#### Lucky Lamprey Patch Releases



### Lucky Lamprey Patch Releases







#### Lucky Lamprey Patch Releases





AUTOMOTIVE GRADE LINUX

## Magic Marlin



### Magic Marlin Patch Releases



# Nifty Needlefish



## Nifty Needlefish Patch Releases



### **Optimistic Octopus**



#### Optimistic Octopus Patch Releases



# Prickly Pike



**GRADE LINUX** 

As of 19 Jan 2023

#### Prickly Pike Patch Releases